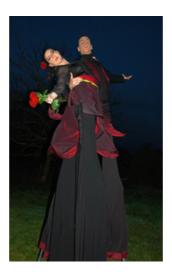

## Technical sheet "The Elegant Couple"

2 stilt-walkers

Duration: 1 x 1 h 30 or 2 x 45' or 3 x 30'

Get-in: 1 h

Dressing-rooms: Near the departure point for the show, on the ground-floor, sizeable, equipped with chairs, tables, mirrors and access to running-water.